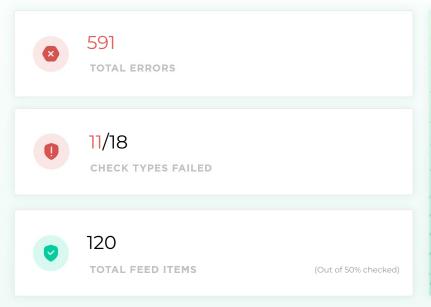

### Feed Health Check Summary

Date: Jan 24th, 2024

Feed domain: demofeed.com

#### **Checks Overview**

Date: Jan 24th, 2024

Feed domain: demofeed.com

CONFIDENTIAL | ADCORE

| СНЕСК ТҮРЕ                                  | S ERROR COUNT |
|---------------------------------------------|---------------|
| Basic information checks:                   |               |
| Missing titles, descriptions or product IDs | 6             |
| Duplicate IDs                               | 0             |
| Missing or invalid product URLs             | 60            |
| Missing or invalid image URLs               | 60            |
| Price, shipping & tax checks:               |               |
| Missing prices                              | 0             |
| Currency is missing                         | 60            |
| Missing shipping costs                      | 60            |